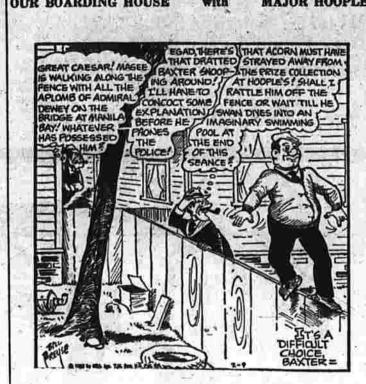

...... 1.4 mg.

MAIL ORDER COUPON GNE-A-DAY (TYPE) 100's ... Reg. 3.98-New 73e ONE-A-DAY (TYPE)
WITH MINERALS 100's ....
THERAPEUTIC-M 100's ....
VITAMIN C 100 MG 100's .... VITAMIN BI 100 MG 100's

VITAMIN BI 100 MG 100's

VITAMIN A, 25,000 UNITS 100's

50,000 UNITS 100's We Deliver Always If In City Area ADDRESS ..... CHTY STATE
Check or Money Order Enclosed.
Please and 25c for cost of postage, handling.
LIGGETT DRUG STORE
404 West Middle Tpice, Manchester, Coun.

PREVENTS VITAMIN A DEFICIENCY 25,000 units, 100's 73c

1.39

Petessium ...... 3 mg.

VITAMIN B., 10 MCG., 100's

Reg. 1.85-New 39c

250 MG., 100's Reg. 2.98 69c

VITAMIN C ASCORBIC ACID) 39c VITAMIN C

Reg. 1.50-Now 39c

VITAMIN B. THIAMINE



Reg. 2.95-Now 690







Liggett-DRUG Stands Behind The Quality!























LITTLE SPORTS

SCOTTISH



DAILY CROSSWORD PUZZLE













State News

Roundup

(Continued trees Page One)

She was born in Opperadorf, Silesia, Germany. Survivers include three daughters. Mrs. Floyd A. Geis of San Juan Fruehlo, N. M. Louise Pilgard of Middle-Haddam and Bertha: Pilgard of Martiord. Funeral services will be held Monday.

Dies of Injuries
MIDDLETOWN (AP)—Rosario Morello 3to 16, of 192 College St., Middletown, died today at Middle-sex Memorial Hospital of injuries received in a car-truck accident on Route 174, Portland.

Morello suffered contusions of the chest and a whiplash of the neck. His was Connecticut's 29th traffic fatality since Jan. 1.

Resident State Trooper Donald Ferris said Morello's car struck a parked truck that had developed motor trouble yesterday af