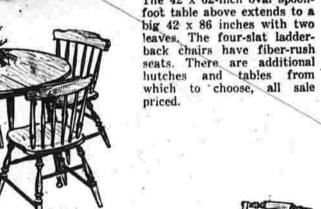

Design your own solid

34.95

The big 48 x 701/4-inch hutch stores loads

chair, (matching side chairs

The 42 x 62-inch oval spoonfoot table above extends to a big 42 x 86 inches with two leaves. The four-slat ladderback chairs have fiber-rush

Table and 4 chairs 149.50

Old Salem

Adapted from fine old pieces, Old Salem furniture provides you with the utility for 20th Century living and the charming quaintness of Early American times.

134.50

Quaint 34-inch hutch

(701/4 inches high) has

a spoon rack shelf.

(Base only, to use as

a server, \$79.50).

Choose from

many open stock groups is the reproduction of a drop leaf swing-leg table. The Old Salem model shown measures 40 x 25 inches with leaves down; opens to a big leaves! Hitchcock chairs have fiber-rush

One of the most popular tables in all our 90 inches long when extended with two

HEALTH CAPSULES by Michael A. Petti, M.D.

—— The High School World ——