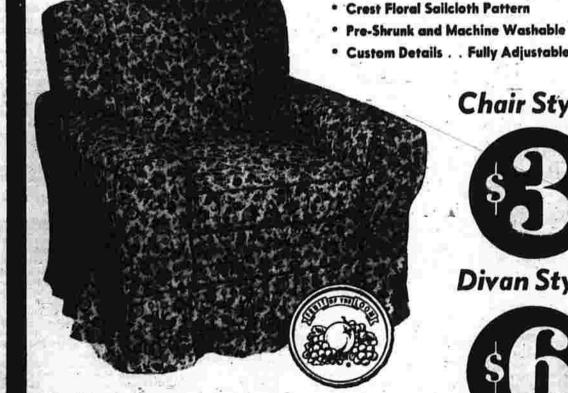

King's Has Everything • Everything Costs Less

Famous Fruit-of-the-Loom Ready-Made Slipcovers

Chair Styles

**Divan Styles** 

versible cushion covers. Chair styles include club, wing, T-cushion club, Lawson, modern or Cogswell. Divan styles include 76" 3-cushion, Lawson 2-cushion